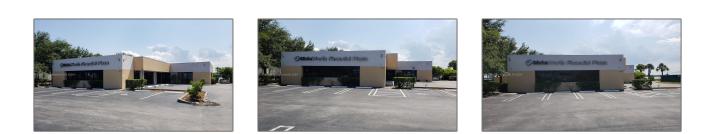

#### **Basic Details**

| Property Type:                   | Commercial<br>Property                                                   |
|----------------------------------|--------------------------------------------------------------------------|
| ✓ Prop Type/Type of<br>Building: | Medical office,<br>Professional, Free<br>standing, Commercial,<br>Office |
| Listing Type:                    | For Sale                                                                 |
| Listing ID:                      | A11599135                                                                |
| Price:                           | \$3,613                                                                  |
| View: Ga                         | arden view,other<br>view                                                 |
| Year Built:                      | 1986                                                                     |
| Lot Area:                        | 18,578 Sqft                                                              |
| DOM:                             | 5                                                                        |
| Complex Name:                    | Meta Worth<br>Financial Plaza                                            |
| Building<br>Number:              | 2715                                                                     |
| Unit Number:                     | 104                                                                      |
| Status:                          | Active                                                                   |
| Building Area:                   | 5,820 Sqft                                                               |
| Property<br>SubType:             | Office                                                                   |