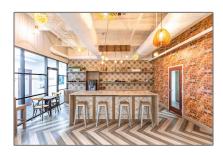

## Property Type: Commercial **Property** Prop Type/Type of Building: Professional, Office Listing Type: For Sale Listing ID: A11598131 Price: **\$13** View: Garden view, other view Year Built: 1987 Lot Area: 37,500 Sqft DOM: 12 Complex Name: **Tower 101** Building **101** Number: Unit Number: **1500** Status: Active Building Area: 266,620 Sqft **Property** Office SubType:

#### **Features**

| $\sqrt{}$ | Cooling System:    | Central Building A/c |
|-----------|--------------------|----------------------|
| $\sqrt{}$ | Parking:           | 573                  |
| $\sqrt{}$ | Building Features: | Office               |
| $\sqrt{}$ | Parking Features:  | Covered, Common      |