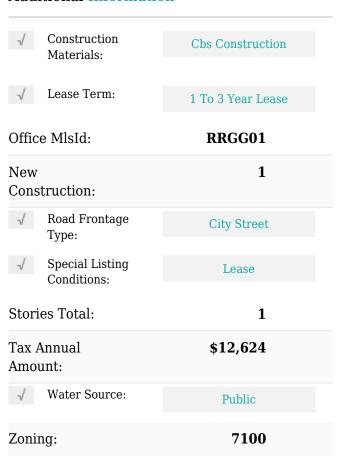

ng ID: **A11601962** 

Price: **\$4,400** 

View: Garden view,other view

Year Built: 2006

Lot Area: 3,200 Sqft

DOM: **63** 

Building 10900

Number:

Unit Number: 240

Status: Active

Building Area: 3,200 Sqft

Property Mixed use SubType:

#### **Features**

| $\sqrt{}$ | Heating System: | Central Electric |
|-----------|-----------------|------------------|
|           |                 |                  |

 $\sqrt{}$  Parking:

√ Flooring: Concrete

√ Roof: Tar & gravel roof

√ Lot Features: Corner Lot, Commercial Park

#### Address Map

| Country: | US                |  |
|----------|-------------------|--|
| State:   | FL                |  |
| County:  | Miami-Dade County |  |
| City:    | Sweetwater        |  |
| Zipcode: | 33172             |  |

#### **Additional Information**



### Agent Info



Jiovanny Restrepo

**3** +1 (786) 760-1077

™ mail@jio.realtor

+1 (786) 760-1077 - 1335 Lincoln Rd. Miami Beach, FL 33139