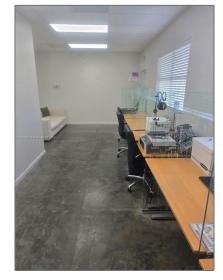

# Property Type: Commercial Property

√ Prop Type/Type of Building:

Office/warehouse combination, Commercial

Listing Type: For Sale

Listing ID: **A11601962** 

Price: **\$4,400** 

View: Garden view,other view

Year Built: 2006

Lot Area: 3,200 Sqft

DOM: **63** 

Building 10900

Number:

Unit Number: 240

Status: Active

Building Area: 3,200 Sqft

#### **Features**

| $\sqrt{}$ | Heating System: | Central Electric |
|-----------|-----------------|------------------|
|           |                 |                  |

 $\sqrt{}$  Parking:

√ Flooring: Concrete

√ Roof: Tar & gravel roof

√ Lot Features: Corner Lot, Commercial Park