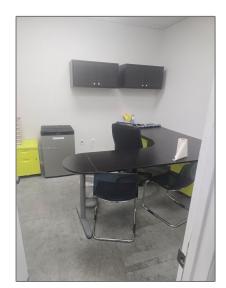

# Property Type: Commercial Property

√ Prop Type/Type of Building:

Office/warehouse combination, Commercial

Listing Type: For Sale

Listing ID: **A11601962** 

Price: **\$4,400** 

View: Garden view,other view

Year Built: 2006

Lot Area: 3,200 Sqft

DOM: **63** 

Building 10900

Number:

Unit Number: 240

Status: Active

Building Area: 3,200 Sqft

#### **Features**

| $\sqrt{}$ | Heating System: | Central Electric |
|-----------|-----------------|------------------|
|           |                 |                  |

 $\sqrt{}$  Parking:

√ Flooring: Concrete

√ Roof: Tar & gravel roof

√ Lot Features: Corner Lot, Commercial Park