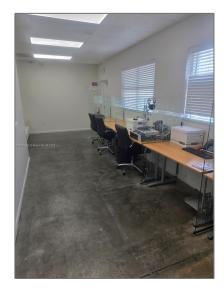

# Property Type: Commercial Property

√ Prop Type/Type of Building:

Office/warehouse combination, Commercial

Listing Type: For Sale

Listing ID: **A11601962** 

Price: **\$4,400** 

View: Garden view,other view

Year Built: 2006

Lot Area: 3,200 Sqft

DOM: **63** 

Building 10900

Number:

Unit Number: 240

Status: Active

Building Area: 3,200 Sqft

#### **Features**

| $\sqrt{}$ | Heating System: | Central Electric |
|-----------|-----------------|------------------|
|           |                 |                  |

 $\sqrt{}$  Parking:

√ Flooring: Concrete

√ Roof: Tar & gravel roof

√ Lot Features: Corner Lot, Commercial Park