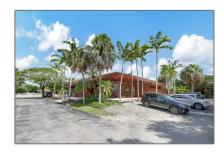

# 9175 SW 87th Ave # 9117

- Miami, Florida 33176

#### **Basic Details**

Property Type: Commercial Property

✓ Prop Type/Type of Building:

Medical office

Listing Type: For Sale

Listing ID: **A11611323** 

Price: **\$40** 

View: Garden view, other

view

Year Built: 1972

Lot Area: **71,003 Sqft** 

DOM: **66** 

Building 9175

Number:

Unit Number: #9117

Status: Active

Building Area: 2,043 Sqft

Property Office

SubType: