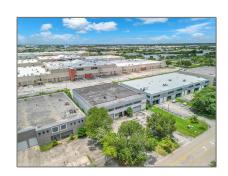

# 2250 NW 102nd Pl

- Doral, Florida 33172

Address Map

### Listing ID: A11620353 Price: **\$26** View: Garden view, other view Year Built: 1993 32,825 Sqft Lot Area: DOM: **16** Building 2250 Number: Status: Active 21,600 Sqft **Building Area:** Property **Industrial** SubType: