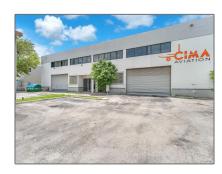

# 2250 NW 102nd Pl

- Doral, Florida 33172

Address Map

### Listing ID: A11620353 Price: **\$26** View: Garden view, other view Year Built: 1993 32,825 Sqft Lot Area: DOM: **16** Building 2250 Number: Status: Active 21,600 Sqft **Building Area:** Property **Industrial** SubType: