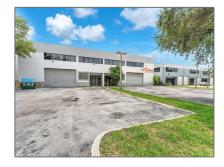

# 2250 NW 102nd Pl

- Doral, Florida 33172

Address Map

### Listing ID: A11620353 Price: **\$26** View: Garden view, other view Year Built: 1993 32,825 Sqft Lot Area: DOM: **16** Building 2250 Number: Status: Active 21,600 Sqft **Building Area:** Property **Industrial** SubType: