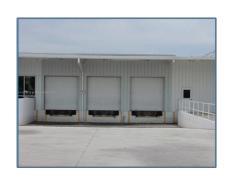

### Features

| $\sqrt{}$ | Cooling System:    | Exhaust Fan                                 |
|-----------|--------------------|---------------------------------------------|
| $\sqrt{}$ | Flooring:          | Tile, Concrete                              |
| $\sqrt{}$ | Roof:              | Metal roof                                  |
| $\sqrt{}$ | Sewer:             | Public Sanitation                           |
| $\sqrt{}$ | Building Features: | Office, Open Storage,<br>Truck/loading Dock |
| $\sqrt{}$ | Door Features:     | Overhead Doors                              |
| $\sqrt{}$ | Lot Features:      | Near Airport                                |
| $\sqrt{}$ | Parking Features:  | Common                                      |