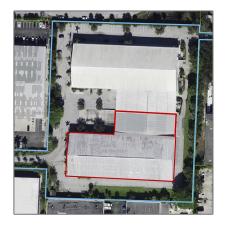

# 1590 N Florida Mango Rd # 1600

- West Palm Beach, Florida 33409

Listing Type: For Sale

Listing ID: **A11619172** 

Price: **\$10** 

View: Garden view,other view

Year Built: 1980

Lot Area: **242,754 Sqft** 

DOM: **40** 

Building 1590

Number:

Unit Number: 1600

Status: Active

Building Area: 98,367 Sqft

Property **Industrial** SubType: