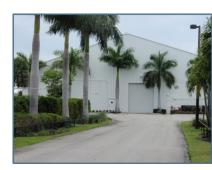

#### **Basic Details**

| Property Type: | Commercial |  |
|----------------|------------|--|
|                | Property   |  |

✓ Prop Type/Type of Building:

Industrial, Industrial/manufacturing, Warehouse

### Features

| $\sqrt{}$ | Cooling System:    | Exhaust Fan                                 |
|-----------|--------------------|---------------------------------------------|
| $\sqrt{}$ | Flooring:          | Tile, Concrete                              |
| $\sqrt{}$ | Roof:              | Metal roof                                  |
| $\sqrt{}$ | Sewer:             | Public Sanitation                           |
| $\sqrt{}$ | Building Features: | Office, Open Storage,<br>Truck/loading Dock |
| $\sqrt{}$ | Door Features:     | Overhead Doors                              |
| $\sqrt{}$ | Lot Features:      | Near Airport                                |
| $\sqrt{}$ | Parking Features:  | Common                                      |