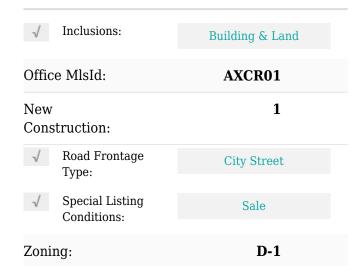

# Property Type: Commercial Property

√ Prop Type/Type of Building:

Office/warehouse combination, Professional, Free standing, Store/warehouse combination, Commercial, Retail, Office, Office/retail, Warehouse

Listing Type: For Sale

Listing ID: **A11646128** 

Price: \$3,599,000

View: Garden view,other

view

Year Built: 1947

Lot Area: **6,250 Sqft** 

DOM: **27** 

Complex Name: Industrial Flex

**Space** 

Building 2638

Number:

Status: Active

Building Area: 5,520 Sqft

Property Retail

SubType: