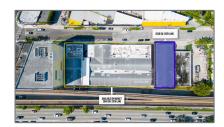

Listing Type: For Sale

Listing ID: **A11646128** 

Price: \$3,599,000

View: Garden view,other

view

Year Built: 1947

Lot Area: **6,250 Sqft** 

DOM: **27** 

Complex Name: Industrial Flex

**Space** 

Building 2638

Number:

Status: Active

Building Area: 5,520 Sqft

Property Retail

SubType: