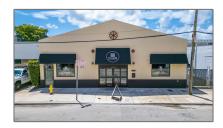

# Property Type: Commercial Property

√ Prop Type/Type of Building:

Office/warehouse combination, Professional, Free standing, Store/warehouse combination, Commercial, Retail, Office, Office/retail, Warehouse

Complex Name: Industrial Flex

**Space** 

Building 2638

Number:

Status: Active

Building Area: 5,520 Sqft

Property Retail

SubType: