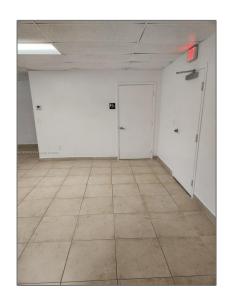

#### Basic Details

SubType:

| Property Type:                | Commercial<br>Property    |  |
|-------------------------------|---------------------------|--|
| ✓ Prop Type/Type of Building: | Industrial                |  |
| Listing Type:                 | For Sale                  |  |
| Listing ID:                   | A11659439                 |  |
| Price:                        | \$135,000                 |  |
| View: Gan                     | Garden view,other<br>view |  |
| Year Built:                   | 2003                      |  |
| DOM:                          | 95                        |  |
| Building<br>Number:           | 13690                     |  |
| Unit Number:                  | 36                        |  |
| Status:                       | Active                    |  |
| Building Area:                | 900 Sqft                  |  |
| Property                      | Industrial                |  |