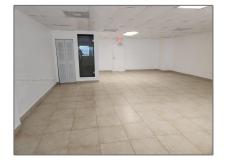

#### Basic Details

SubType:

| Property Type:                | Commercial<br>Property    |  |
|-------------------------------|---------------------------|--|
| ✓ Prop Type/Type of Building: | Industrial                |  |
| Listing Type:                 | For Sale                  |  |
| Listing ID:                   | A11659439                 |  |
| Price:                        | \$135,000                 |  |
| View: Gan                     | Garden view,other<br>view |  |
| Year Built:                   | 2003                      |  |
| DOM:                          | 95                        |  |
| Building<br>Number:           | 13690                     |  |
| Unit Number:                  | 36                        |  |
| Status:                       | Active                    |  |
| Building Area:                | 900 Sqft                  |  |
| Property                      | Industrial                |  |