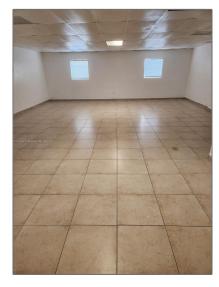

#### Basic Details

SubType:

| Property Type:                | Commercial<br>Property    |  |
|-------------------------------|---------------------------|--|
| ✓ Prop Type/Type of Building: | Industrial                |  |
| Listing Type:                 | For Sale                  |  |
| Listing ID:                   | A11659439                 |  |
| Price:                        | \$135,000                 |  |
| View: Gan                     | Garden view,other<br>view |  |
| Year Built:                   | 2003                      |  |
| DOM:                          | 95                        |  |
| Building<br>Number:           | 13690                     |  |
| Unit Number:                  | 36                        |  |
| Status:                       | Active                    |  |
| Building Area:                | 900 Sqft                  |  |
| Property                      | Industrial                |  |