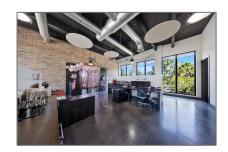

# Property Type: Commercial Property

√ Prop Type/Type of Building:

Shopping center, Medical office, Professional, Free standing, Commercial, Retail, Office, Office/retail, Restaurant, Lounge

Listing Type: For Sale

#### **Features**

| $\sqrt{}$ | Heating System:    | Central Building A/c                                                                                                                                         |
|-----------|--------------------|--------------------------------------------------------------------------------------------------------------------------------------------------------------|
| $\sqrt{}$ | Cooling System:    | Central Building A/c                                                                                                                                         |
| $\sqrt{}$ | Flooring:          | Wood, Concrete                                                                                                                                               |
| $\sqrt{}$ | Roof:              | Concrete                                                                                                                                                     |
| $\sqrt{}$ | Sewer:             | Public Sanitation                                                                                                                                            |
| $\sqrt{}$ | Building Features: | Airport Access, Automobile Traffic, Landscaped, Office, Private Restrooms, Lobby, Reception Area, Elevator, Rear Access, Exterior Lighting, Inside Corridors |
| $\sqrt{}$ | Lot Features:      | City Location, Corner<br>Lot, Central Business<br>District, Corner Unit                                                                                      |