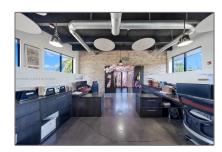

# Property Type: Commercial Property

√ Prop Type/Type of Building:

Shopping center, Medical office, Professional, Free standing, Commercial, Retail, Office, Office/retail, Restaurant, Lounge

Listing Type: For Sale

#### **Features**

| $\sqrt{}$ | Heating System:    | Central Building A/c                                                                                                                                         |
|-----------|--------------------|--------------------------------------------------------------------------------------------------------------------------------------------------------------|
| $\sqrt{}$ | Cooling System:    | Central Building A/c                                                                                                                                         |
| $\sqrt{}$ | Flooring:          | Wood, Concrete                                                                                                                                               |
| $\sqrt{}$ | Roof:              | Concrete                                                                                                                                                     |
| $\sqrt{}$ | Sewer:             | Public Sanitation                                                                                                                                            |
| $\sqrt{}$ | Building Features: | Airport Access, Automobile Traffic, Landscaped, Office, Private Restrooms, Lobby, Reception Area, Elevator, Rear Access, Exterior Lighting, Inside Corridors |
| $\sqrt{}$ | Lot Features:      | City Location, Corner<br>Lot, Central Business<br>District, Corner Unit                                                                                      |