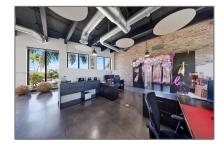

# Property Type: Commercial Property

√ Prop Type/Type of Building:

Shopping center, Medical office, Professional, Free standing, Commercial, Retail, Office, Office/retail, Restaurant, Lounge

Listing Type: For Sale

#### **Features**

| $\sqrt{}$ | Heating System:    | Central Building A/c                                                                                                                                         |
|-----------|--------------------|--------------------------------------------------------------------------------------------------------------------------------------------------------------|
| $\sqrt{}$ | Cooling System:    | Central Building A/c                                                                                                                                         |
| $\sqrt{}$ | Flooring:          | Wood, Concrete                                                                                                                                               |
| $\sqrt{}$ | Roof:              | Concrete                                                                                                                                                     |
| $\sqrt{}$ | Sewer:             | Public Sanitation                                                                                                                                            |
| $\sqrt{}$ | Building Features: | Airport Access, Automobile Traffic, Landscaped, Office, Private Restrooms, Lobby, Reception Area, Elevator, Rear Access, Exterior Lighting, Inside Corridors |
| $\sqrt{}$ | Lot Features:      | City Location, Corner<br>Lot, Central Business<br>District, Corner Unit                                                                                      |