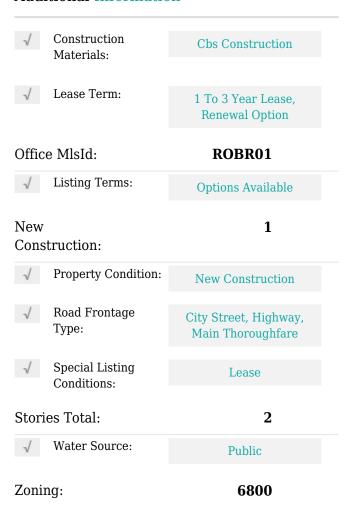

|
| $\sqrt{}$ | Building Features: | Airport Access, Automobile Traffic, Landscaped, Office, Private Restrooms, Lobby, Reception Area, Elevator, Rear Access, Exterior Lighting, Inside Corridors |
| $\sqrt{}$ | Lot Features:      | City Location, Corner<br>Lot, Central Business<br>District, Corner Unit                                                                                      |

On Street

Security System, Smoke

Alarm, Smoke Detector(s), Fire

Sprinkler System

Parking Features:

Security Features:

# Address Map

| Country: | US                |
|----------|-------------------|
| State:   | FL                |
| County:  | Miami-Dade County |
| City:    | Palmetto Bay      |
| Zipcode: | 33157             |

### **Additional Information**



## Agent Info



™ mail@jio.realtor

+1 (786) 760-1077 - 1335 Lincoln Rd. Miami Beach, FL 33139