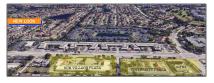

#### **Basic Details**

| Property Type:                   | Commercial<br>Property                                |
|----------------------------------|-------------------------------------------------------|
| ✓ Prop Type/Type of<br>Building: | Shopping center,<br>Commercial, Retail,<br>Restaurant |
| Listing Type:                    | For Sale                                              |
| Listing ID:                      | A11701885                                             |
| Price:                           | \$22                                                  |
| View: Ga                         | arden view,other<br>view                              |
| Year Built:                      | 1985                                                  |
| Lot Area:                        | 459,558 Sqft                                          |
| DOM:                             | 1                                                     |
| Complex Name:                    | Promenade Plaza                                       |
| Building<br>Number:              | 4508                                                  |
| Unit Number:                     | 4508                                                  |
| Status:                          | Active                                                |

## Address Map

| Country:    | US                    |  |
|-------------|-----------------------|--|
| State:      | FL                    |  |
| County:     | <b>Broward County</b> |  |
| City:       | Lauderhill            |  |
| Zipcode:    | 33351                 |  |
| Directions: | Google maps / Waze    |  |