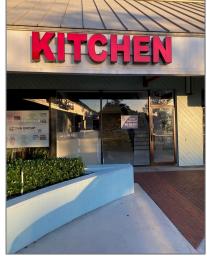

#### **Basic Details**

| Property Type:                   | Commercial<br>Property                                |
|----------------------------------|-------------------------------------------------------|
| ✓ Prop Type/Type of<br>Building: | Shopping center,<br>Commercial, Retail,<br>Restaurant |
| Listing Type:                    | For Sale                                              |
| Listing ID:                      | A11701885                                             |
| Price:                           | \$22                                                  |
| View: Ga                         | arden view,other<br>view                              |
| Year Built:                      | 1985                                                  |
| Lot Area:                        | 459,558 Sqft                                          |
| DOM:                             | 1                                                     |
| Complex Name:                    | Promenade Plaza                                       |
| Building<br>Number:              | 4508                                                  |
| Unit Number:                     | 4508                                                  |
| Status:                          | Active                                                |

### Additional Information

| ✓ Lease Term:                 | 1 To 3 Year Lease, 4 To 6<br>Year Lease, 7-10 Year<br>Lease |
|-------------------------------|-------------------------------------------------------------|
| Office MlsId:                 | CURR01                                                      |
| New<br>Construction:          | 1                                                           |
| ✓ Special Listing Conditions: | Lease                                                       |
| Tax Annual<br>Amount:         | \$323,937                                                   |