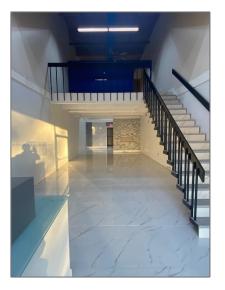

#### **Basic Details**

| Property Type:                   | Commercial<br>Property                                |
|----------------------------------|-------------------------------------------------------|
| ✓ Prop Type/Type of<br>Building: | Shopping center,<br>Commercial, Retail,<br>Restaurant |
| Listing Type:                    | For Sale                                              |
| Listing ID:                      | A11701885                                             |
| Price:                           | \$22                                                  |
| View: Ga                         | arden view,other<br>view                              |
| Year Built:                      | 1985                                                  |
| Lot Area:                        | 459,558 Sqft                                          |
| DOM:                             | 1                                                     |
| Complex Name:                    | Promenade Plaza                                       |
| Building<br>Number:              | 4508                                                  |
| Unit Number:                     | 4508                                                  |
| Status:                          | Active                                                |

| Building Area:       | 143,430 Sqft |
|----------------------|--------------|
| Property<br>SubType: | Retail       |