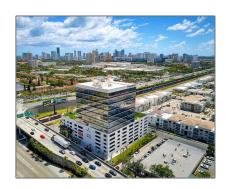

# 20200 W Dixie Hwy 806

## Hwy

- Miami, Florida 33180

#### **Basic Details**

Property Type: Commercial Property

Listing Type: For Sale

Listing ID: **A11706739** 

Price: \$8,800

View: Garden view, other

view

Year Built: 2016

DOM: 2

Complex Name: Beacon Tower

Building **20200** 

Number:

Status: Active

Building Area: 1,821 Sqft

Property Office SubType: