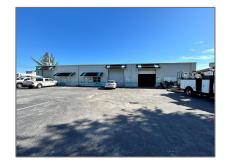

# 5410 NW 12th Ave

- Fort Lauderdale, Florida 33309

#### Basic Details

| Property Type:                | Commercial<br>Property |
|-------------------------------|------------------------|
| √ Prop Type/Type<br>Building: | of Industrial          |
| Listing Type:                 | For Sale               |
| Listing ID:                   | A11708627              |
| Price:                        | \$3,400,000            |
| View:                         | Garden view,other view |
| Year Built:                   | 1977                   |
| Lot Area:                     | 20,868 Sqft            |
| Building<br>Number:           | 5410                   |
| Status:                       | Active                 |
| Building Area:                | 10,080 Sqft            |
| Property<br>SubType:          | Industrial             |