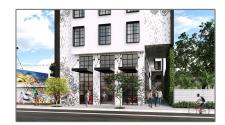

# 29 NW 28th St

- Miami, Florida 33127

#### Basic Details

| Property Type:      | Commercial Land           |  |
|---------------------|---------------------------|--|
| Listing Type:       | For Sale                  |  |
| Listing ID:         | A11708574                 |  |
| Price:              | \$4,000,000               |  |
| View:               | Garden view,other<br>view |  |
| Lot Area:           | 6,900 Sqft                |  |
| DOM:                | 1                         |  |
| Complex Name:       | 29 NW 28th St             |  |
| Building<br>Number: | 29                        |  |
| Status:             | Active                    |  |
|                     |                           |  |