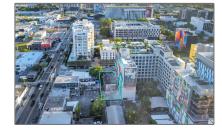

# 29 NW 28th St

- Miami, Florida 33127

#### Basic Details

| Property Type:      | Commercial Land           |  |
|---------------------|---------------------------|--|
| Listing Type:       | For Sale                  |  |
| Listing ID:         | A11708574                 |  |
| Price:              | \$4,000,000               |  |
| View:               | Garden view,other<br>view |  |
| Lot Area:           | 6,900 Sqft                |  |
| DOM:                | 1                         |  |
| Complex Name:       | 29 NW 28th St             |  |
| Building<br>Number: | 29                        |  |
| Status:             | Active                    |  |
|                     |                           |  |