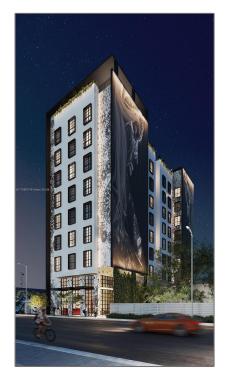

# 29 NW 28th St

- Miami, Florida 33127

#### Basic Details

| Property Type:      | Commercial Land           |  |
|---------------------|---------------------------|--|
| Listing Type:       | For Sale                  |  |
| Listing ID:         | A11708574                 |  |
| Price:              | \$4,000,000               |  |
| View:               | Garden view,other<br>view |  |
| Lot Area:           | 6,900 Sqft                |  |
| DOM:                | 1                         |  |
| Complex Name:       | 29 NW 28th St             |  |
| Building<br>Number: | 29                        |  |
| Status:             | Active                    |  |
|                     |                           |  |