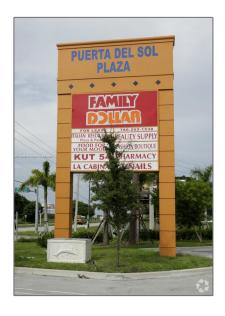

Lot Area: **154,638 Sqft** 

Complex Name: PUERTA DEL SOL

Building 22041

Number:

Status: Active

Building Area: 44,000 Sqft

Property Restaurant/entertai SubType: nment

Address Map