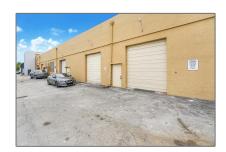

#### **Basic Details**

| Property Type:                  | Commercial<br>Property    |
|---------------------------------|---------------------------|
| ✓ Prop Type/Type o<br>Building: | f Industrial              |
| Listing Type:                   | For Sale                  |
| Listing ID:                     | A11708589                 |
| Price:                          | \$449,999                 |
| View:                           | Garden view,other<br>view |
| Year Built:                     | 1982                      |
| Lot Area:                       | 5,000 Sqft                |
| DOM:                            | 8                         |
| Building<br>Number:             | 1651                      |
| Unit Number:                    | 410                       |
| Status:                         | Active                    |
| Building Area:                  | 2,250 Sqft                |