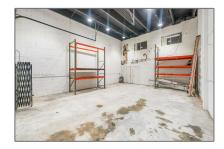

#### **Basic Details**

| Property Type:                  | Commercial<br>Property    |
|---------------------------------|---------------------------|
| ✓ Prop Type/Type o<br>Building: | f Industrial              |
| Listing Type:                   | For Sale                  |
| Listing ID:                     | A11708589                 |
| Price:                          | \$449,999                 |
| View:                           | Garden view,other<br>view |
| Year Built:                     | 1982                      |
| Lot Area:                       | 5,000 Sqft                |
| DOM:                            | 8                         |
| Building<br>Number:             | 1651                      |
| Unit Number:                    | 410                       |
| Status:                         | Active                    |
| Building Area:                  | 2,250 Sqft                |