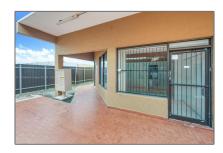

#### **Basic Details**

| Property Type:                  | Commercial<br>Property    |
|---------------------------------|---------------------------|
| ✓ Prop Type/Type o<br>Building: | f Industrial              |
| Listing Type:                   | For Sale                  |
| Listing ID:                     | A11708589                 |
| Price:                          | \$449,999                 |
| View:                           | Garden view,other<br>view |
| Year Built:                     | 1982                      |
| Lot Area:                       | 5,000 Sqft                |
| DOM:                            | 8                         |
| Building<br>Number:             | 1651                      |
| Unit Number:                    | 410                       |
| Status:                         | Active                    |
| Building Area:                  | 2,250 Sqft                |