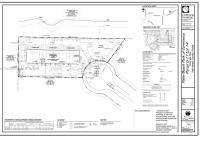

#### Basic Details

| Property Type: | <b>Commercial Land</b>       |  |
|----------------|------------------------------|--|
| Listing Type:  | For Sale                     |  |
| Listing ID:    | A11706300                    |  |
| Price:         | \$1,050,000                  |  |
| View:          | Garden view,other<br>view    |  |
| Lot Area:      | 44,129 Sqft                  |  |
| DOM:           | 9                            |  |
| Complex Name:  | PALM BEACH<br>PARK OF COMMER |  |
| Status:        | Active                       |  |

#### Features

| <br>Sewer:        | Other                              |
|-------------------|------------------------------------|
| <br>Lot Features: | 1-2.5 Acres, Commerce<br>Park      |
| <br>Utilities:    | None, Other Utilities<br>Available |