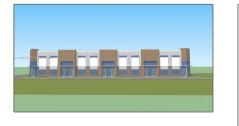

# Wilde Lime Cir

#### Basic Details

| Property Type: | <b>Commercial Land</b>       |  |
|----------------|------------------------------|--|
| Listing Type:  | For Sale                     |  |
| Listing ID:    | A11706300                    |  |
| Price:         | \$1,050,000                  |  |
| View:          | Garden view,other<br>view    |  |
| Lot Area:      | 44,129 Sqft                  |  |
| DOM:           | 9                            |  |
| Complex Name:  | PALM BEACH<br>PARK OF COMMER |  |
| Status:        | Active                       |  |