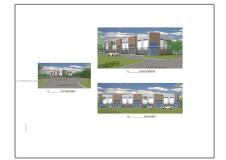

# Wilde Lime Cir

#### Basic Details

| Property Type: | <b>Commercial Land</b>       |  |
|----------------|------------------------------|--|
| Listing Type:  | For Sale                     |  |
| Listing ID:    | A11706300                    |  |
| Price:         | \$1,050,000                  |  |
| View:          | Garden view,other<br>view    |  |
| Lot Area:      | 44,129 Sqft                  |  |
| DOM:           | 9                            |  |
| Complex Name:  | PALM BEACH<br>PARK OF COMMER |  |
| Status:        | Active                       |  |