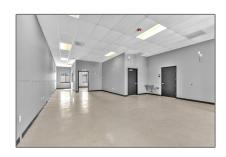

#### **Basic Details**

**Commercial** Property Type: **Property** Listing Type: For Sale A11708125 Listing ID: Price: \$5,240 View: Garden view, other view Year Built: 2010 56,010 Sqft Lot Area: Building 14740 Number: Status: **Active Building Area:** 22,830 Sqft