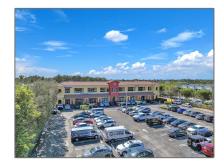

#### **Basic Details**

**Commercial** Property Type: **Property** Listing Type: For Sale A11708125 Listing ID: Price: \$5,240 View: Garden view, other view Year Built: 2010 56,010 Sqft Lot Area: Building 14740 Number: Status: **Active Building Area:** 22,830 Sqft

#### Address Map

**Property** 

SubType:

Country: US

State: FL

County: Miami-Dade County

City: Miami

Zipcode: 33185