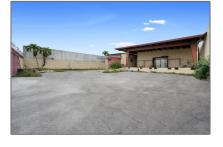

## Address Map

| Property Type:                | Commercial<br>Property    |
|-------------------------------|---------------------------|
| ✓ Prop Type/Type<br>Building: | of Industrial             |
| Listing Type:                 | For Sale                  |
| Listing ID:                   | A11709128                 |
| Price:                        | \$2,399,000               |
| View:                         | Garden view,other<br>view |
| Year Built:                   | 1986                      |
| Lot Area:                     | 13,747 Sqft               |
| Building<br>Number:           | 2121                      |
| Status:                       | Active                    |
| Building Area:                | 6,050 Sqft                |
| Property<br>SubType:          | Industrial                |