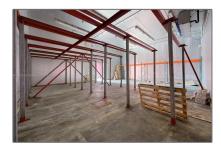

## Address Map

| Property Type:                | Commercial<br>Property    |
|-------------------------------|---------------------------|
| ✓ Prop Type/Type<br>Building: | of Industrial             |
| Listing Type:                 | For Sale                  |
| Listing ID:                   | A11709128                 |
| Price:                        | \$2,399,000               |
| View:                         | Garden view,other<br>view |
| Year Built:                   | 1986                      |
| Lot Area:                     | 13,747 Sqft               |
| Building<br>Number:           | 2121                      |
| Status:                       | Active                    |
| Building Area:                | 6,050 Sqft                |
| Property<br>SubType:          | Industrial                |