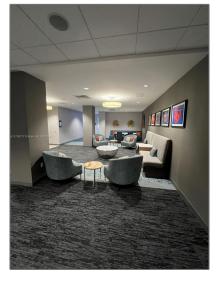

#### Basic Details

| Property Type:       | Commercial<br>Property    |  |
|----------------------|---------------------------|--|
| Listing Type:        | For Sale                  |  |
| Listing ID:          | A11709737                 |  |
| Price:               | \$4,000                   |  |
| View:                | Garden view,other<br>view |  |
| Year Built:          | 2022                      |  |
| Lot Area:            | 101,390 Sqft              |  |
| Building<br>Number:  | 14060                     |  |
| Unit Number:         | #1-2                      |  |
| Status:              | Active                    |  |
| Building Area:       | 1,900 Sqft                |  |
| Property<br>SubType: | Office                    |  |