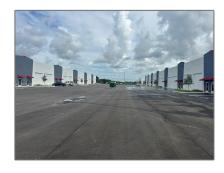

#### **Basic Details**

| Property Type:                | Commercial<br>Property  |
|-------------------------------|-------------------------|
| ✓ Prop Type/Type of Building: | Industrial              |
| Listing Type:                 | For Sale                |
| Listing ID:                   | A11709759               |
| Price:                        | \$4,900                 |
| View: Gar                     | rden view,other<br>view |
| Lot Area:                     | 1,960 Sqft              |
| DOM:                          | 1                       |
| Building<br>Number:           | 1770                    |
| Unit Number:                  | 15                      |
| Status:                       | Active                  |

# $Address \ \underline{Map}$

| Country:    | US                |  |
|-------------|-------------------|--|
| State:      | FL                |  |
| County:     | Miami-Dade County |  |
| City:       | Homestead         |  |
| Zipcode:    | 33035             |  |
| Directions: | Follow GPS        |  |