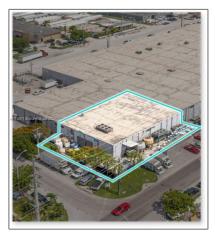

# 4201 NW 37th Ct # 3728

- Hialeah, Florida 33142

#### Basic Details

| Property Type:                | Commercial<br>Property    |  |
|-------------------------------|---------------------------|--|
| ✓ Prop Type/Type<br>Building: | of Industrial             |  |
| Listing Type:                 | For Sale                  |  |
| Listing ID:                   | A11710171                 |  |
| View:                         | Garden view,other<br>view |  |
| Year Built:                   | 1974                      |  |
| Lot Area:                     | 142,342 Sqft              |  |
| Building<br>Number:           | 4201                      |  |
| Unit Number:                  | 3728                      |  |
| Status:                       | Active                    |  |
| Building Area:                | 104,075 Sqft              |  |
| Property<br>SubType:          | Industrial                |  |

## Address Map

| Country: | US                |  |
|----------|-------------------|--|
| State:   | FL                |  |
| County:  | Miami-Dade County |  |
| City:    | Hialeah           |  |
| Zipcode: | 33142             |  |