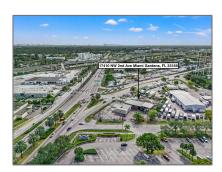

# 17410 NW 2nd Ave

- Miami Gardens, Florida 33169

### Commercial Property Type: **Property** Prop Type/Type of Industrial, Building: Industrial/manufacturing Listing Type: **For Sale** Listing ID: A11710037 \$3,200,000 Price: View: Garden view, other view Year Built: **1963** 18,817 Sqft Lot Area: Building 17410 Number: Status: **Active Building Area:** 4,000 Sqft Property **Industrial** SubType: