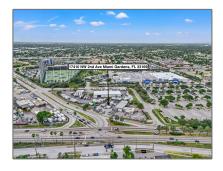

# 17410 NW 2nd Ave

- Miami Gardens, Florida 33169

### Commercial Property Type: **Property** Prop Type/Type of Industrial, Building: Industrial/manufacturing Listing Type: **For Sale** Listing ID: A11710037 \$3,200,000 Price: View: Garden view, other view Year Built: **1963** 18,817 Sqft Lot Area: Building 17410 Number: Status: **Active Building Area:** 4,000 Sqft Property **Industrial** SubType: