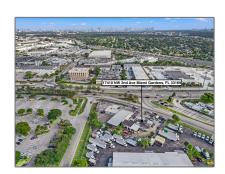

# 17410 NW 2nd Ave

- Miami Gardens, Florida 33169

### Commercial Property Type: **Property** Prop Type/Type of Industrial, Building: Industrial/manufacturing Listing Type: **For Sale** Listing ID: A11710037 \$3,200,000 Price: View: Garden view, other view Year Built: **1963** 18,817 Sqft Lot Area: Building 17410 Number: Status: **Active Building Area:** 4,000 Sqft Property **Industrial** SubType: