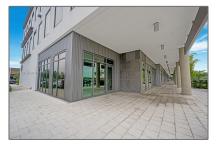

## Address Map

| Property Type:       | Commercial<br>Property    |  |
|----------------------|---------------------------|--|
| Listing Type:        | For Sale                  |  |
| Listing ID:          | A11614240                 |  |
| Price:               | \$2,770,000               |  |
| View:                | Garden view,other<br>view |  |
| Year Built:          | 2020                      |  |
| Lot Area:            | 4,280 Sqft                |  |
| DOM:                 | 174                       |  |
| Building<br>Number:  | 1695                      |  |
| Unit Number:         | 100                       |  |
| Status:              | Active                    |  |
| Building Area:       | 4,280 Sqft                |  |
| Property<br>SubType: | Retail                    |  |