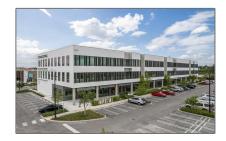

# 1695 NW 110th Ave # 100

- Sweetwater, Florida 33172

## Address Map

| Property Type:       | Commercial<br>Property    |  |
|----------------------|---------------------------|--|
| Listing Type:        | For Sale                  |  |
| Listing ID:          | A11614240                 |  |
| Price:               | \$2,770,000               |  |
| View:                | Garden view,other<br>view |  |
| Year Built:          | 2020                      |  |
| Lot Area:            | 4,280 Sqft                |  |
| DOM:                 | 174                       |  |
| Building<br>Number:  | 1695                      |  |
| Unit Number:         | 100                       |  |
| Status:              | Active                    |  |
| Building Area:       | 4,280 Sqft                |  |
| Property<br>SubType: | Retail                    |  |