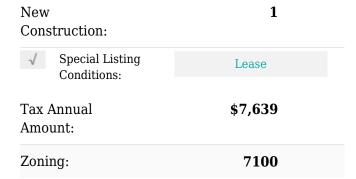

Listing ID: **A11710335**Price: \$3,000

View: Garden view,other view

Year Built: 2007

Lot Area: 1,300 Sqft

Building 1845

206

Number:

Status: Active

#### **Additional Information**

Unit Number:

| Office MlsId:    | RRGL01            |
|------------------|-------------------|
| √ Listing Terms: | Options Available |