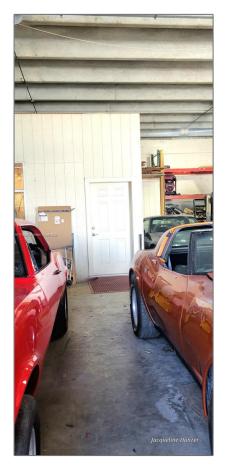

## Features

 $\checkmark$  Lot Features:

| $\checkmark$ | Heating System:    | Wall/window Units                                              |
|--------------|--------------------|----------------------------------------------------------------|
| $\checkmark$ | Cooling System:    | Central Individual A/c,<br>Wall/window Unit(s),<br>Exhaust Fan |
|              | Fence:             | Fenced                                                         |
|              | Parking:           | 7                                                              |
|              | Flooring:          | Concrete                                                       |
| $\checkmark$ | Roof:              | Concrete                                                       |
|              | Sewer:             | Public Sanitation                                              |
| $\checkmark$ | Building Features: | Private Restrooms,<br>Exterior Lighting                        |

Number:

| Unit Number:         | В          |
|----------------------|------------|
| Status:              | Active     |
| Building Area:       | 8,550 Sqft |
| Property<br>SubType: | Mixed use  |