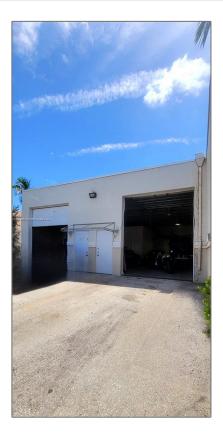

# 251 SW 5th Ct # B

- Pompano Beach, Florida 33060

## Basic Details

| Property Type:               | Commercial<br>Property    |
|------------------------------|---------------------------|
| ✓ Prop Type/Typ<br>Building: | e of Free standing        |
| Listing Type:                | For Sale                  |
| Listing ID:                  | A11710095                 |
| Price:                       | \$2                       |
| View:                        | Garden view,other<br>view |
| Year Built:                  | 1982                      |
| Lot Area:                    | 8,550 Sqft                |
| Complex Name:                | 251                       |
| Building                     | 251                       |

Number:

| Unit Number:         | В          |
|----------------------|------------|
| Status:              | Active     |
| Building Area:       | 8,550 Sqft |
| Property<br>SubType: | Mixed use  |