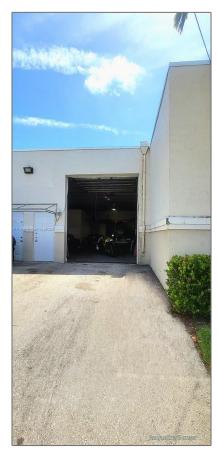

# 251 SW 5th Ct # B

- Pompano Beach, Florida 33060

## Basic Details

| Property Type:               | Commercial<br>Property    |
|------------------------------|---------------------------|
| ✓ Prop Type/Typ<br>Building: | e of Free standing        |
| Listing Type:                | For Sale                  |
| Listing ID:                  | A11710095                 |
| Price:                       | \$2                       |
| View:                        | Garden view,other<br>view |
| Year Built:                  | 1982                      |
| Lot Area:                    | 8,550 Sqft                |
| Complex Name:                | 251                       |
| Building                     | 251                       |

Number:

| Unit Number:         | В          |
|----------------------|------------|
| Status:              | Active     |
| Building Area:       | 8,550 Sqft |
| Property<br>SubType: | Mixed use  |