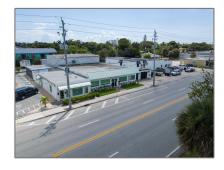

# 610 N Dixie Hwy

- Lantana, Florida 33462

| Listing Type:        | For Sale                  |  |
|----------------------|---------------------------|--|
| Listing ID:          | A11710351                 |  |
| Price:               | \$1,250,000               |  |
| View:                | Garden view,other<br>view |  |
| Year Built:          | 1952                      |  |
| Lot Area:            | 8,276 Sqft                |  |
| DOM:                 | 1                         |  |
| Building<br>Number:  | 610                       |  |
| Status:              | Active                    |  |
| Building Area:       | 4,908 Sqft                |  |
| Property<br>SubType: | Industrial                |  |