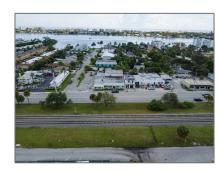

# 610 N Dixie Hwy

- Lantana, Florida 33462

| Listing Type:        | For Sale                  |  |
|----------------------|---------------------------|--|
| Listing ID:          | A11710351                 |  |
| Price:               | \$1,250,000               |  |
| View:                | Garden view,other<br>view |  |
| Year Built:          | 1952                      |  |
| Lot Area:            | 8,276 Sqft                |  |
| DOM:                 | 1                         |  |
| Building<br>Number:  | 610                       |  |
| Status:              | Active                    |  |
| Building Area:       | 4,908 Sqft                |  |
| Property<br>SubType: | Industrial                |  |