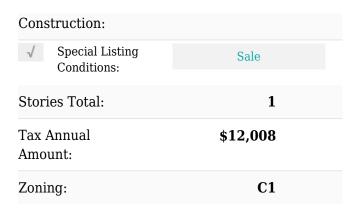

| Listing Type:        | For Sale                  |  |
|----------------------|---------------------------|--|
| Listing ID:          | A11710351                 |  |
| Price:               | \$1,250,000               |  |
| View:                | Garden view,other<br>view |  |
| Year Built:          | 1952                      |  |
| Lot Area:            | 8,276 Sqft                |  |
| DOM:                 | 1                         |  |
| Building<br>Number:  | 610                       |  |
| Status:              | Active                    |  |
| Building Area:       | 4,908 Sqft                |  |
| Property<br>SubType: | Industrial                |  |