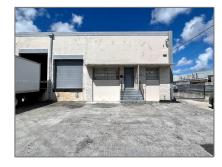

# 845 W 18th St

- Hialeah, Florida 33010

### **Basic Details**

Property Type: Commercial Property

√ Prop Type/Type of Building:

Industrial, Dock height building

Listing Type: For Sale

Listing ID: **A11710502** 

Price: **\$15** 

View: Garden view, other

view

Year Built: 1962

Lot Area: 21,060 Sqft

Building **845** 

Number:

Status: Active

Building Area: **4,500 Sqft** 

Property Industrial