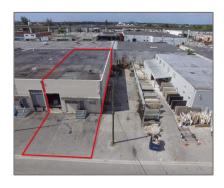

# 845 W 18th St

- Hialeah, Florida 33010

### **Basic Details**

Property Type: Commercial Property

√ Prop Type/Type of Building:

Industrial, Dock height building

Listing Type: For Sale

Listing ID: **A11710502** 

Price: **\$15** 

View: Garden view, other

view

Year Built: 1962

Lot Area: 21,060 Sqft

Building **845** 

Number:

Status: Active

Building Area: **4,500 Sqft** 

Property Industrial

## Address Map

Country: US

State: FL

County: Miami-Dade County