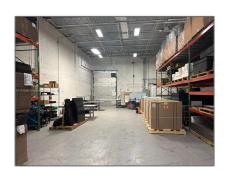

#### **Basic Details**

Commercial Property Type: **Property** 

Prop Type/Type of Building:

Industrial

Listing Type: **For Sale** 

A11710481 Listing ID:

\$12,898 Price:

View: Garden view, other

104,075 Sqft **Building Area:** 

**Industrial** Property

SubType: