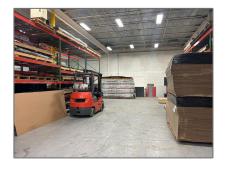

#### **Basic Details**

Commercial Property Type: **Property** 

Prop Type/Type of Building:

Industrial

Listing Type: **For Sale** 

A11710481 Listing ID:

\$12,898 Price:

View: Garden view, other

104,075 Sqft **Building Area:** 

**Industrial** Property

SubType: