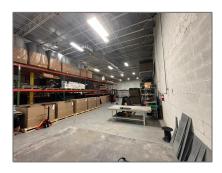

#### **Basic Details**

Commercial Property Type: **Property** 

Prop Type/Type of Building:

Industrial

Listing Type: **For Sale** 

A11710481 Listing ID:

\$12,898 Price:

View: Garden view, other

104,075 Sqft **Building Area:** 

**Industrial** Property

SubType: