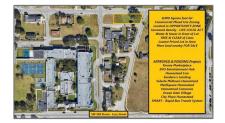

#### Basic Details

| Property Type:       | <b>Commercial Land</b>      |  |
|----------------------|-----------------------------|--|
| Listing Type:        | For Sale                    |  |
| Listing ID:          | A11659089                   |  |
| Price:               | \$195,000                   |  |
| View:                | Garden view,other<br>view   |  |
| Lot Area:            | 8,000 Sqft                  |  |
| DOM:                 | 57                          |  |
| Complex Name:        | TATUMS COLORED<br>TOWN ADDN |  |
| Status:              | Active                      |  |
| Property<br>SubType: | Income/multifamily          |  |

## Address Map

| Country:    | US                                                 |  |
|-------------|----------------------------------------------------|--|
| State:      | FL                                                 |  |
| County:     | Miami-Dade County                                  |  |
| City:       | Homestead                                          |  |
| Zipcode:    | 33030                                              |  |
| Directions: | Take Krome Ave<br>South to Lucy<br>Street ( SW 328 |  |

Subdivision Name:

TATUMS COLORED TOWN ADDN