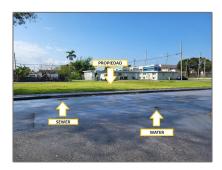

### Features

| √ Sewer:        | Other                                                                                                   |
|-----------------|---------------------------------------------------------------------------------------------------------|
| √ Lot Features: | City Location, Less Than<br>1 Acre                                                                      |
| √ Utilities:    | No Utilities, Other,<br>Electricity Available,<br>Trash Removal, Water<br>Available, Sewer<br>Available |

**\$971** 

Street) go
west(right) to SW
3rd Ave turn North
(right) Property is
located between
SW6th Court & SW
6th Street on 4th
AVENUE.

Amount:

Tax Year: **2023** 

Water Source: Municipal Water

Zoning: **9400** 