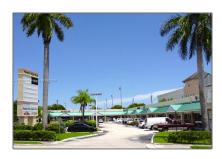

#### **Basic Details**

| Property Type:       | Commercial<br>Property    |  |
|----------------------|---------------------------|--|
| Listing Type:        | For Sale                  |  |
| Listing ID:          | A11710615                 |  |
| Price:               | \$59                      |  |
| View:                | Garden view,other<br>view |  |
| Year Built:          | 1988                      |  |
| Lot Area:            | 31,715 Sqft               |  |
| Unit Number:         | 12511                     |  |
| Status:              | Active                    |  |
| Building Area:       | 32,000 Sqft               |  |
| Property<br>SubType: | Retail                    |  |