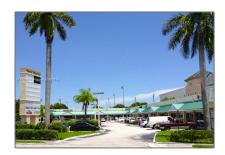

#### **Basic Details**

| Property Type:       | Commercial<br>Property    |  |
|----------------------|---------------------------|--|
| Listing Type:        | For Sale                  |  |
| Listing ID:          | A11710615                 |  |
| Price:               | \$59                      |  |
| View:                | Garden view,other<br>view |  |
| Year Built:          | 1988                      |  |
| Lot Area:            | 31,715 Sqft               |  |
| Unit Number:         | 12511                     |  |
| Status:              | Active                    |  |
| Building Area:       | 32,000 Sqft               |  |
| Property<br>SubType: | Retail                    |  |