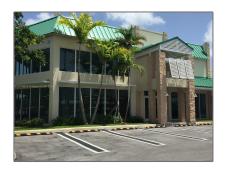

#### **Basic Details**

| Property Type:       | Commercial<br>Property    |  |
|----------------------|---------------------------|--|
| Listing Type:        | For Sale                  |  |
| Listing ID:          | A11710615                 |  |
| Price:               | \$59                      |  |
| View:                | Garden view,other<br>view |  |
| Year Built:          | 1988                      |  |
| Lot Area:            | 31,715 Sqft               |  |
| Unit Number:         | 12511                     |  |
| Status:              | Active                    |  |
| Building Area:       | 32,000 Sqft               |  |
| Property<br>SubType: | Retail                    |  |