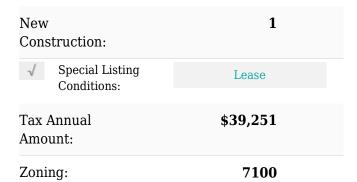

#### Basic Details

| Property Type:       | Commercial<br>Property    |  |
|----------------------|---------------------------|--|
| Listing Type:        | For Sale                  |  |
| Listing ID:          | A11622824                 |  |
| Price:               | \$18                      |  |
| View:                | Garden view,other<br>view |  |
| Year Built:          | 1968                      |  |
| Lot Area:            | 50,842 Sqft               |  |
| DOM:                 | 158                       |  |
| Unit Number:         | MULTIPLE                  |  |
| Status:              | Active                    |  |
| Building Area:       | 29,512 Sqft               |  |
| Property<br>SubType: | Flex space                |  |