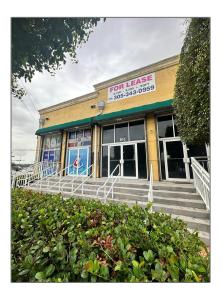

# 1815 W Okeechobee Rd

- Hialeah, Florida 33010









#### Basic Details

| Property Type:       | Commercial<br>Property    |  |
|----------------------|---------------------------|--|
| Listing Type:        | For Sale                  |  |
| Listing ID:          | A11622824                 |  |
| Price:               | \$18                      |  |
| View:                | Garden view,other<br>view |  |
| Year Built:          | 1968                      |  |
| Lot Area:            | 50,842 Sqft               |  |
| DOM:                 | 158                       |  |
| Unit Number:         | MULTIPLE                  |  |
| Status:              | Active                    |  |
| Building Area:       | 29,512 Sqft               |  |
| Property<br>SubType: | Flex space                |  |

### Additional Information

| Office MlsId: | DVT