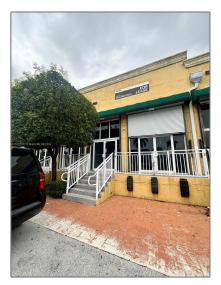

# 1815 W Okeechobee Rd # 3 - Hialeah, Florida 33010

#### Basic Details

| Property Type:       | Commercial<br>Property    |  |
|----------------------|---------------------------|--|
| Listing Type:        | For Sale                  |  |
| Listing ID:          | A11622311                 |  |
| Price:               | \$18                      |  |
| View:                | Garden view,other<br>view |  |
| Year Built:          | 1968                      |  |
| Lot Area:            | 50,842 Sqft               |  |
| DOM:                 | 158                       |  |
| Building<br>Number:  | 1815                      |  |
| Unit Number:         | 3                         |  |
| Status:              | Active                    |  |
| Building Area:       | 29,512 Sqft               |  |
| Property<br>SubType: | Flex space                |  |