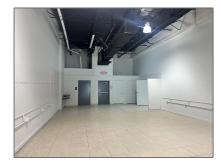

#### Basic Details

| Property Type:       | Commercial<br>Property    |  |
|----------------------|---------------------------|--|
| Listing Type:        | For Sale                  |  |
| Listing ID:          | A11622311                 |  |
| Price:               | \$18                      |  |
| View:                | Garden view,other<br>view |  |
| Year Built:          | 1968                      |  |
| Lot Area:            | 50,842 Sqft               |  |
| DOM:                 | 158                       |  |
| Building<br>Number:  | 1815                      |  |
| Unit Number:         | 3                         |  |
| Status:              | Active                    |  |
| Building Area:       | 29,512 Sqft               |  |
| Property<br>SubType: | Flex space                |  |