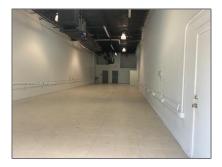

#### Basic Details

| Property Type:       | Commercial<br>Property    |  |
|----------------------|---------------------------|--|
| Listing Type:        | For Sale                  |  |
| Listing ID:          | A11622311                 |  |
| Price:               | \$18                      |  |
| View:                | Garden view,other<br>view |  |
| Year Built:          | 1968                      |  |
| Lot Area:            | 50,842 Sqft               |  |
| DOM:                 | 158                       |  |
| Building<br>Number:  | 1815                      |  |
| Unit Number:         | 3                         |  |
| Status:              | Active                    |  |
| Building Area:       | 29,512 Sqft               |  |
| Property<br>SubType: | Flex space                |  |