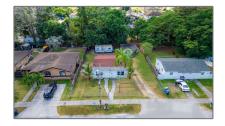

# 10280 SW 175th St

- Miami, Florida 33157

## Address Map

| Property Type:       | Commercial<br>Property    |  |
|----------------------|---------------------------|--|
| Listing Type:        | For Sale                  |  |
| Listing ID:          | A11711115                 |  |
| Price:               | \$600,000                 |  |
| View:                | Garden view,other<br>view |  |
| Year Built:          | 1956                      |  |
| Lot Area:            | 8,325 Sqft                |  |
| Building<br>Number:  | 10280                     |  |
| Status:              | Active                    |  |
| Building Area:       | 1,440 Sqft                |  |
| Property<br>SubType: | Income/multifamily        |  |