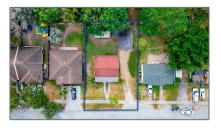

# 10280 SW 175th St

- Miami, Florida 33157

## Address Map

| Property Type:       | Commercial<br>Property    |  |
|----------------------|---------------------------|--|
| Listing Type:        | For Sale                  |  |
| Listing ID:          | A11711115                 |  |
| Price:               | \$600,000                 |  |
| View:                | Garden view,other<br>view |  |
| Year Built:          | 1956                      |  |
| Lot Area:            | 8,325 Sqft                |  |
| Building<br>Number:  | 10280                     |  |
| Status:              | Active                    |  |
| Building Area:       | 1,440 Sqft                |  |
| Property<br>SubType: | Income/multifamily        |  |