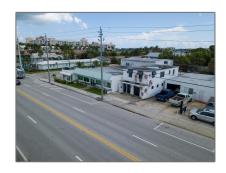

# 608 N Dixie Hwy

- Lantana, Florida 33462

Address Map

## L Price: \$750,000 Garden view, other View: view Year Built: 1956 Lot Area: 3,049 Sqft 608 Building Number: Status: Active Building Area: 2,464 Sqft Industrial Property SubType: