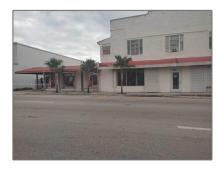

# 1626 W Flagler St

- Miami, Florida 33135

#### **Basic Details**

| Property Type:       | Commercial<br>Property    |  |
|----------------------|---------------------------|--|
| Listing Type:        | For Sale                  |  |
| Listing ID:          | A11708182                 |  |
| Price:               | \$2,500,000               |  |
| View:                | Garden view,other<br>view |  |
| Year Built:          | 1925                      |  |
| Lot Area:            | 6,000 Sqft                |  |
| DOM:                 | 6                         |  |
| Building<br>Number:  | 1626                      |  |
| Status:              | Active                    |  |
| Building Area:       | 7,690 Sqft                |  |
| Property<br>SubType: | Mixed use                 |  |