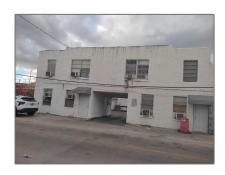

# 1626 W Flagler St

- Miami, Florida 33135

#### **Basic Details**

| Property Type:       | Commercial<br>Property    |  |
|----------------------|---------------------------|--|
| Listing Type:        | For Sale                  |  |
| Listing ID:          | A11708182                 |  |
| Price:               | \$2,500,000               |  |
| View:                | Garden view,other<br>view |  |
| Year Built:          | 1925                      |  |
| Lot Area:            | 6,000 Sqft                |  |
| DOM:                 | 6                         |  |
| Building<br>Number:  | 1626                      |  |
| Status:              | Active                    |  |
| Building Area:       | 7,690 Sqft                |  |
| Property<br>SubType: | Mixed use                 |  |