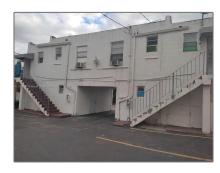

# 1626 W Flagler St

- Miami, Florida 33135

#### **Basic Details**

| Property Type:       | Commercial<br>Property    |  |
|----------------------|---------------------------|--|
| Listing Type:        | For Sale                  |  |
| Listing ID:          | A11708182                 |  |
| Price:               | \$2,500,000               |  |
| View:                | Garden view,other<br>view |  |
| Year Built:          | 1925                      |  |
| Lot Area:            | 6,000 Sqft                |  |
| DOM:                 | 6                         |  |
| Building<br>Number:  | 1626                      |  |
| Status:              | Active                    |  |
| Building Area:       | 7,690 Sqft                |  |
| Property<br>SubType: | Mixed use                 |  |