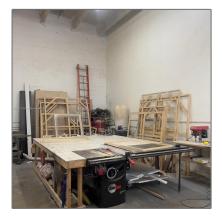

# 1751 W 38th Pl # 1002A

- Hialeah, Florida 33012

Address Map

### Basic Details

| Property Type:                | Commercial<br>Property    |  |
|-------------------------------|---------------------------|--|
| ✓ Prop Type/Type<br>Building: | of Industrial             |  |
| Listing Type:                 | For Sale                  |  |
| Listing ID:                   | A11711426                 |  |
| Price:                        | \$390,000                 |  |
| View:                         | Garden view,other<br>view |  |
| Year Built:                   | 1980                      |  |
| Lot Area:                     | 1,166 Sqft                |  |
| DOM:                          | 6                         |  |
| Building<br>Number:           | 1751                      |  |
| Unit Number:                  | 1002A                     |  |
| Status:                       | Active                    |  |
| Building Area:                | 1,166 Sqft                |  |
| Property<br>SubType:          | Industrial                |  |