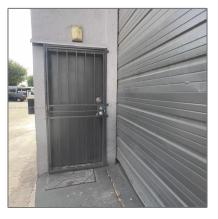

# 1751 W 38th Pl # 1002A

- Hialeah, Florida 33012

Address Map

### Basic Details

| Property Type:                | Commercial<br>Property    |  |
|-------------------------------|---------------------------|--|
| ✓ Prop Type/Type<br>Building: | of Industrial             |  |
| Listing Type:                 | For Sale                  |  |
| Listing ID:                   | A11711426                 |  |
| Price:                        | \$390,000                 |  |
| View:                         | Garden view,other<br>view |  |
| Year Built:                   | 1980                      |  |
| Lot Area:                     | 1,166 Sqft                |  |
| DOM:                          | 6                         |  |
| Building<br>Number:           | 1751                      |  |
| Unit Number:                  | 1002A                     |  |
| Status:                       | Active                    |  |
| Building Area:                | 1,166 Sqft                |  |
| Property<br>SubType:          | Industrial                |  |