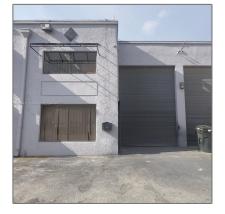

# 1751 W 38th Pl # 1002A

- Hialeah, Florida 33012

Address Map

### Basic Details

| Property Type:                | Commercial<br>Property    |  |
|-------------------------------|---------------------------|--|
| ✓ Prop Type/Type<br>Building: | of Industrial             |  |
| Listing Type:                 | For Sale                  |  |
| Listing ID:                   | A11711426                 |  |
| Price:                        | \$390,000                 |  |
| View:                         | Garden view,other<br>view |  |
| Year Built:                   | 1980                      |  |
| Lot Area:                     | 1,166 Sqft                |  |
| DOM:                          | 6                         |  |
| Building<br>Number:           | 1751                      |  |
| Unit Number:                  | 1002A                     |  |
| Status:                       | Active                    |  |
| Building Area:                | 1,166 Sqft                |  |
| Property<br>SubType:          | Industrial                |  |