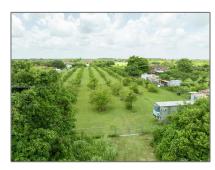

## 33445 SW 210th Ave

- Homestead, Florida 33034

#### **Basic Details**

Property Type: Commercial Land

√ Prop Type/Type of Building:

Residential

Listing Type: For Sale

Listing ID: **A11630546** 

Price: \$450,000

View: Garden view, other

view

Lot Area: **103,237 Sqft** 

DOM: **62** 

Complex Name: 2.37 ACRES

Building 33445

Number:

Status: Active

Property Residential