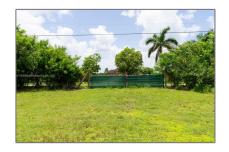

## 33445 SW 210th Ave

- Homestead, Florida 33034

#### **Basic Details**

Property Type: Commercial Land

√ Prop Type/Type of Building:

Residential

Listing Type: For Sale

Listing ID: **A11630546** 

Price: \$450,000

View: Garden view, other

view

Lot Area: **103,237 Sqft** 

DOM: **62** 

Complex Name: 2.37 ACRES

Building 33445

Number:

Status: Active

Property Residential