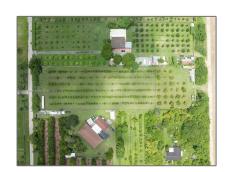

## 33445 SW 210th Ave

- Homestead, Florida 33034

#### **Basic Details**

Property Type: Commercial Land

√ Prop Type/Type of Building:

Residential

Listing Type: For Sale

Listing ID: **A11630546** 

Price: \$450,000

View: Garden view, other

view

Lot Area: **103,237 Sqft** 

DOM: **62** 

Complex Name: 2.37 ACRES

Building 33445

Number:

Status: Active

Property Residential