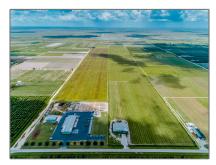

# 32600 SW 217 AV

- Homestead, Florida 33030

#### Property Type: **Commercial Land** Listing Type: For Sale Listing ID: A11638657 Price: \$8,000,000 View: Garden view, other view 1,513,060 Sqft Lot Area: DOM: 131 32600 Building Number: Status: **Active**

#### **Features**

✓ Lot Features: County Location, 50 Or More Acres, Rock Land

√ Utilities:

Electricity Available, Electricity Connected, Well Pump, Cable Available, Irrigation Water, Phone Available