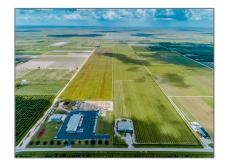

# 32600 SW 217 AV

- Homestead, Florida 33030

#### Property Type: **Commercial Land** Listing Type: For Sale Listing ID: A11638657 Price: \$8,000,000 View: Garden view, other view 1,513,060 Sqft Lot Area: DOM: 131 32600 Building Number: Status: **Active**

#### **Features**

✓ Lot Features: County Location, 50 Or More Acres, Rock Land

√ Utilities:

Electricity Available, Electricity Connected, Well Pump, Cable Available, Irrigation Water, Phone Available