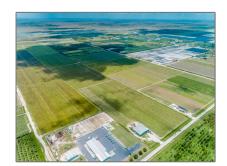

# 32600 SW 217 AV

- Homestead, Florida 33030

#### Property Type: **Commercial Land** Listing Type: For Sale Listing ID: A11638657 Price: \$8,000,000 View: Garden view, other view 1,513,060 Sqft Lot Area: DOM: 131 32600 Building Number: Status: **Active**

#### **Features**

✓ Lot Features: County Location, 50 Or More Acres, Rock Land

√ Utilities:

Electricity Available, Electricity Connected, Well Pump, Cable Available, Irrigation Water, Phone Available