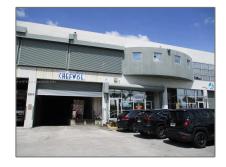

## 2200 NW 102nd

- Doral, Florida 33172

# Property Type: Commercial Land ✓ Prop Type/Type of Industrial

Listing Type: For Sale

Listing ID: **A11707433** 

Price: **\$2,275,000** 

View: Garden view,other

view

Lot Area: 5,550 Sqft

DOM: 7

Building 2200

Number:

Status: Active

Property Industrial

SubType: