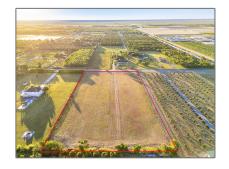

#### **Basic Details**

**Commercial Land** Property Type: Listing Type: For Sale Listing ID: A11711759 Price: \$5,000 View: Garden view, other view 217,800 Sqft Lot Area: DOM: 2 Status: **Active** 

### **Features**

Lot Features:

Near Airport, Cleared Land, Other Location, 5 To Less Than 10 Acre Lot, 2.5-5 Acres

Utilities:

Electricity Available, Electricity Connected, Water Connected, Trash Removal, Water Available