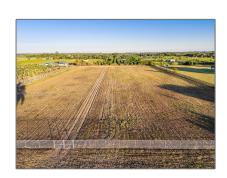

#### **Basic Details**

**Commercial Land** Property Type: Listing Type: For Sale Listing ID: A11711759 Price: \$5,000 View: Garden view, other view 217,800 Sqft Lot Area: DOM: 2 Status: **Active** 

### **Features**

Lot Features:

Near Airport, Cleared Land, Other Location, 5 To Less Than 10 Acre Lot, 2.5-5 Acres

Utilities:

Electricity Available, Electricity Connected, Water Connected, Trash Removal, Water Available