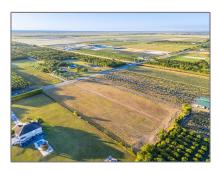

#### **Basic Details**

**Commercial Land** Property Type: Listing Type: For Sale Listing ID: A11711759 Price: \$5,000 View: Garden view, other view 217,800 Sqft Lot Area: DOM: 2 Status: **Active** 

### **Features**

Lot Features:

Near Airport, Cleared Land, Other Location, 5 To Less Than 10 Acre Lot, 2.5-5 Acres

Utilities:

Electricity Available, Electricity Connected, Water Connected, Trash Removal, Water Available