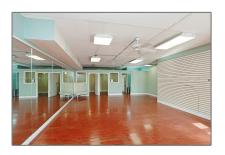

# 10391 SW 186th St # 1J

- Cutler Bay, Florida 33157

#### **Basic Details**

| Property Type:       | Commercial<br>Property    |  |
|----------------------|---------------------------|--|
| Listing Type:        | For Sale                  |  |
| Listing ID:          | A11711948                 |  |
| Price:               | \$399,999                 |  |
| View:                | Garden view,other<br>view |  |
| Year Built:          | 1990                      |  |
| Lot Area:            | 1,900 Sqft                |  |
| DOM:                 | 1                         |  |
| Building<br>Number:  | 10391                     |  |
| Unit Number:         | <b>1</b> J                |  |
| Status:              | Active                    |  |
| Building Area:       | 1,900 Sqft                |  |
| Property<br>SubType: | Office                    |  |