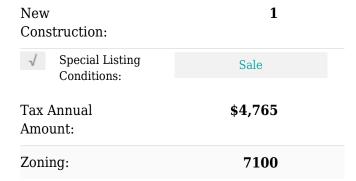

| 1990                      |  |
| Lot Area:            | 1,900 Sqft                |  |
| DOM:                 | 1                         |  |
| Building<br>Number:  | 10391                     |  |
| Unit Number:         | <b>1</b> J                |  |
| Status:              | Active                    |  |
| Building Area:       | 1,900 Sqft                |  |
| Property<br>SubType: | Office                    |  |

## Additional Information

| Office MlsId:    | LSIR01   |
|------------------|----------|
| √ Listing Terms: | All Cash |

Conventional/refinance, Exchange

### Address Map

| Country: | US                |
|----------|-------------------|
| State:   | FL                |
| County:  | Miami-Dade County |
| City:    | Cutler Bay        |
| Zipcode: | 33157             |



### Agent Info



+1 (786) 760-1077 - 1335 Lincoln Rd. Miami Beach, FL 33139