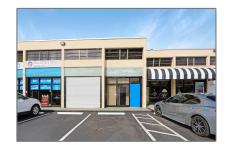

# 10391 SW 186th St # 1J

- Cutler Bay, Florida 33157

#### **Basic Details**

| Property Type:       | Commercial<br>Property    |  |
|----------------------|---------------------------|--|
| Listing Type:        | For Sale                  |  |
| Listing ID:          | A11711948                 |  |
| Price:               | \$399,999                 |  |
| View:                | Garden view,other<br>view |  |
| Year Built:          | 1990                      |  |
| Lot Area:            | 1,900 Sqft                |  |
| DOM:                 | 1                         |  |
| Building<br>Number:  | 10391                     |  |
| Unit Number:         | <b>1</b> J                |  |
| Status:              | Active                    |  |
| Building Area:       | 1,900 Sqft                |  |
| Property<br>SubType: | Office                    |  |