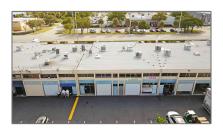

# 10391 SW 186th St # 1J

- Cutler Bay, Florida 33157

#### **Basic Details**

| Property Type:       | Commercial<br>Property    |  |
|----------------------|---------------------------|--|
| Listing Type:        | For Sale                  |  |
| Listing ID:          | A11711948                 |  |
| Price:               | \$399,999                 |  |
| View:                | Garden view,other<br>view |  |
| Year Built:          | 1990                      |  |
| Lot Area:            | 1,900 Sqft                |  |
| DOM:                 | 1                         |  |
| Building<br>Number:  | 10391                     |  |
| Unit Number:         | <b>1</b> J                |  |
| Status:              | Active                    |  |
| Building Area:       | 1,900 Sqft                |  |
| Property<br>SubType: | Office                    |  |