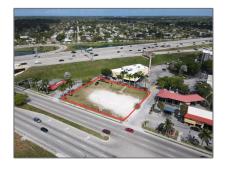

# 20001 S Dixie Hwy

- Cutler Bay, Florida 33189

#### **Basic Details**

Property Type: Commercial Land

√ Prop Type/Type of Building:

Residential

Listing Type: For Sale

Listing ID: **A11711962** 

Price: **\$1,950,000** 

View: Garden view, other

view

Lot Area: **26,341 Sqft** 

DOM: 1

Complex Name: UNPLATTED

Building 20001

Number:

Status: Active

Property Residential