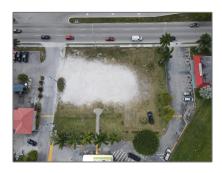

# 20001 S Dixie Hwy

- Cutler Bay, Florida 33189

#### **Basic Details**

Property Type: Commercial Land

√ Prop Type/Type of Building:

Residential

Listing Type: For Sale

Listing ID: **A11711962** 

Price: **\$1,950,000** 

View: Garden view, other

view

Lot Area: **26,341 Sqft** 

DOM: 1

Complex Name: UNPLATTED

Building 20001

Number:

Status: Active

Property Residential