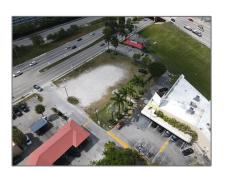

# 20001 S Dixie Hwy

- Cutler Bay, Florida 33189

#### **Basic Details**

Property Type: Commercial Land

√ Prop Type/Type of Building:

Residential

Listing Type: For Sale

Listing ID: **A11711962** 

Price: **\$1,950,000** 

View: Garden view, other

view

Lot Area: **26,341 Sqft** 

DOM: 1

Complex Name: UNPLATTED

Building 20001

Number:

Status: Active

Property Residential