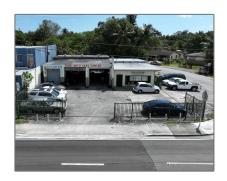

# 11851 W Dixie Hwy

- Miami, Florida 33161

# Property Type: Commercial Land

✓ Prop Type/Type of Building:

Commercial

Listing Type: For Sale

Listing ID: **A11712158** 

Price: **\$1,500,000** 

View: Garden view,other view

view

Lot Area: 8,000 Sqft

DOM: 1

Complex Name: HALOCK-SEC 1

Building **11851** 

Number:

Status: Active

Property Commercial

SubType: