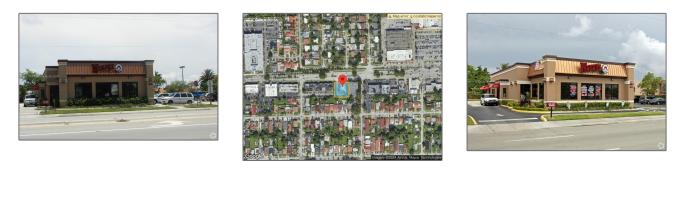

# 8922 SW 24th St

- Miami, Florida 33165

Commercial

Property

## Features

 $\checkmark$  Lot Features:

City Location

| ✓ Prop Type/Type of Building:   | Restaurant                |
|---------------------------------|---------------------------|
| Listing Type:                   | For Sale                  |
| Listing ID:                     | A11712308                 |
| Price:                          | \$65                      |
| View: Ga                        | arden view,other<br>view  |
| Year Built:                     | 2001                      |
| Lot Area:                       | 25,800 Sqft               |
| DOM:                            | 3                         |
| Building<br>Number:             | 8922                      |
| Status:                         | Active                    |
| Building Area:                  | 3,404 Sqft                |
| Property <b>Res</b><br>SubType: | taurant/entertai<br>nment |

#### Address Map

| County:  | Miami-Dade County |  |
|----------|-------------------|--|
| State:   | FL                |  |
| Country: | US                |  |