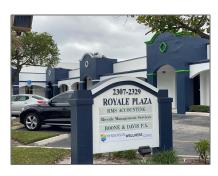

# 2315 N Andrews Ave # 2315

- Wilton Manors, Florida 33311

## Property Type: Commercial Property

✓ Prop Type/Type of Building:

Professional

Listing Type: For Sale

Listing ID: **A11712240** 

Price: **\$2,500** 

View: Garden view, other

view

Year Built: 1966

DOM: **44** 

Building 2315

Number:

Unit Number: 2315

Status: Active

Building Area: 2,000 Sqft

Property Office