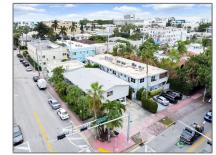

# 759 Meridian Ave

- Miami Beach, Florida 33139

#### Basic Details

| Property Type:               | Commercial<br>Property    |
|------------------------------|---------------------------|
| ✓ Prop Type/Typ<br>Building: | e of Free standing        |
| Listing Type:                | For Sale                  |
| Listing ID:                  | A11711790                 |
| Price:                       | \$1,950,000               |
| View:                        | Garden view,other<br>view |
| Year Built:                  | 1968                      |
| Lot Area:                    | 4,200 Sqft                |
| Building<br>Number:          | 759                       |
| Status:                      | Active                    |
| Building Area:               | 3,200 Sqft                |
| Property<br>SubType:         | Income/multifamily        |
|                              |                           |

| Zipcode:    | 33139                                                  | Office MlsId:                    | CERN01                              |
|-------------|--------------------------------------------------------|----------------------------------|-------------------------------------|
| Directions: | From Alton Road,<br>head east on 8th                   | ✓ Listing Terms:                 | All Cash,<br>Conventional/refinance |
|             | Street toward<br>Meridian Avenue.<br>The property is   | New<br>Construction:             | 1                                   |
|             | located on the<br>corner of 8th Street<br>and Meridian | ✓ Special Listing<br>Conditions: | Sale                                |
|             | Avenue. Look for                                       | Stories Total:                   | 2                                   |
|             | the boutique<br>building with                          | √ Water Source:                  | Public                              |
|             | partially covered<br>parking spaces.                   | Zoning:                          | 4900                                |