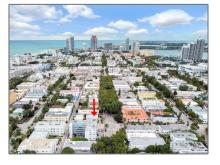

# 759 Meridian Ave

- Miami Beach, Florida 33139

| Zipcode:    | 33139                                                  | Office MlsId:                    | CERN01                              |
|-------------|--------------------------------------------------------|----------------------------------|-------------------------------------|
| Directions: | From Alton Road,<br>head east on 8th                   | ✓ Listing Terms:                 | All Cash,<br>Conventional/refinance |
|             | Street toward<br>Meridian Avenue.<br>The property is   | New<br>Construction:             | 1                                   |
|             | located on the<br>corner of 8th Street<br>and Meridian | ✓ Special Listing<br>Conditions: | Sale                                |
|             | Avenue. Look for                                       | Stories Total:                   | 2                                   |
|             | the boutique<br>building with                          | √ Water Source:                  | Public                              |
|             | partially covered<br>parking spaces.                   | Zoning:                          | 4900                                |