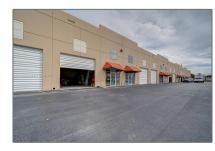

# 13275 SW 136th St # 9

- Miami, Florida 33186

#### Basic Details

| Property Type:              | Commercial<br>Property              |  |
|-----------------------------|-------------------------------------|--|
| ✓ Prop Type/Ty<br>Building: | ope of Office/warehouse combination |  |
| Listing Type:               | For Sale                            |  |
| Listing ID:                 | A11712526                           |  |
| Price:                      | \$2,500                             |  |
| View:                       | Garden view,other<br>view           |  |
| Year Built:                 | 2004                                |  |
| DOM:                        | 1                                   |  |
| Complex Name:               | TAMIAMI<br>INDUSTRIAL PARK          |  |
| Building<br>Number:         | 13275                               |  |
| Unit Number:                | 9                                   |  |
| Status:                     | Active                              |  |
| Building Area:              | 2,023 Sqft                          |  |
| Property<br>SubType:        | Flex space                          |  |