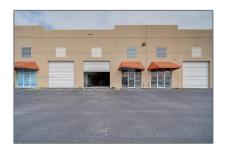

# 13275 SW 136th St # 9

- Miami, Florida 33186

#### Basic Details

| Property Type:              | Commercial<br>Property              |  |
|-----------------------------|-------------------------------------|--|
| ✓ Prop Type/Ty<br>Building: | ope of Office/warehouse combination |  |
| Listing Type:               | For Sale                            |  |
| Listing ID:                 | A11712526                           |  |
| Price:                      | \$2,500                             |  |
| View:                       | Garden view,other<br>view           |  |
| Year Built:                 | 2004                                |  |
| DOM:                        | 1                                   |  |
| Complex Name:               | TAMIAMI<br>INDUSTRIAL PARK          |  |
| Building<br>Number:         | 13275                               |  |
| Unit Number:                | 9                                   |  |
| Status:                     | Active                              |  |
| Building Area:              | 2,023 Sqft                          |  |
| Property<br>SubType:        | Flex space                          |  |