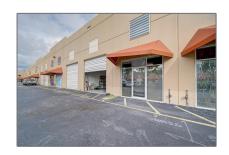

# 13275 SW 136th St # 9

- Miami, Florida 33186

#### Basic Details

| Property Type:              | Commercial<br>Property              |  |
|-----------------------------|-------------------------------------|--|
| ✓ Prop Type/Ty<br>Building: | ope of Office/warehouse combination |  |
| Listing Type:               | For Sale                            |  |
| Listing ID:                 | A11712526                           |  |
| Price:                      | \$2,500                             |  |
| View:                       | Garden view,other<br>view           |  |
| Year Built:                 | 2004                                |  |
| DOM:                        | 1                                   |  |
| Complex Name:               | TAMIAMI<br>INDUSTRIAL PARK          |  |
| Building<br>Number:         | 13275                               |  |
| Unit Number:                | 9                                   |  |
| Status:                     | Active                              |  |
| Building Area:              | 2,023 Sqft                          |  |
| Property<br>SubType:        | Flex space                          |  |