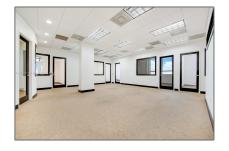

#### **Basic Details**

| Property Type:       | Commercial<br>Property |  |
|----------------------|------------------------|--|
| Listing Type:        | For Sale               |  |
| Listing ID:          | A11711011              |  |
| Price:               | \$47                   |  |
| View:                | Garden view,other view |  |
| Year Built:          | 2008                   |  |
| Lot Area:            | 2,568 Sqft             |  |
| Building<br>Number:  | 135                    |  |
| Unit Number:         | 750                    |  |
| Status:              | Active                 |  |
| Building Area:       | 2,568 Sqft             |  |
| Property<br>SubType: | Office                 |  |