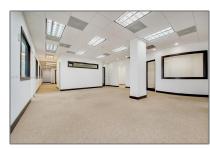

#### **Basic Details**

| Property Type:       | Commercial<br>Property |  |
|----------------------|------------------------|--|
| Listing Type:        | For Sale               |  |
| Listing ID:          | A11711011              |  |
| Price:               | \$47                   |  |
| View:                | Garden view,other view |  |
| Year Built:          | 2008                   |  |
| Lot Area:            | 2,568 Sqft             |  |
| Building<br>Number:  | 135                    |  |
| Unit Number:         | 750                    |  |
| Status:              | Active                 |  |
| Building Area:       | 2,568 Sqft             |  |
| Property<br>SubType: | Office                 |  |