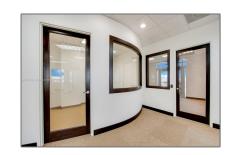

#### **Basic Details**

| Property Type:       | Commercial<br>Property |  |
|----------------------|------------------------|--|
| Listing Type:        | For Sale               |  |
| Listing ID:          | A11711011              |  |
| Price:               | \$47                   |  |
| View:                | Garden view,other view |  |
| Year Built:          | 2008                   |  |
| Lot Area:            | 2,568 Sqft             |  |
| Building<br>Number:  | 135                    |  |
| Unit Number:         | 750                    |  |
| Status:              | Active                 |  |
| Building Area:       | 2,568 Sqft             |  |
| Property<br>SubType: | Office                 |  |