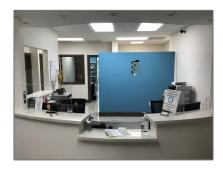

#### **Basic Details**

Property Type: Commercial Property

✓ Prop Type/Type of Building:

Medical office

Listing Type: For Sale

Listing ID: **A11711886** 

Price: \$2,250

View: Garden view,other

#### **Features**

√ Heating System:

Central Electric, Central Building A/c

√ Cooling System:

Central Building A/c, Central Individual A/c

√ Flooring:

Marble/slate floors

√ Parking Features: