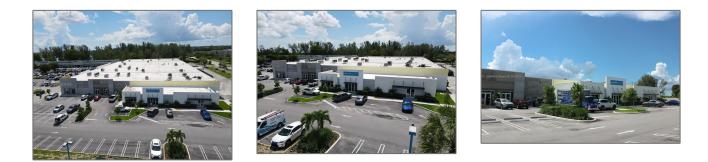

#### **Commercial Property Type: Property** $\sqrt{}$ Prop Type/Type of Shopping center, Building: Commercial, Retail Listing Type: **For Sale** Listing ID: A11286464 Price: \$30,000,000 View: Garden view, other view Year Built: 1983 Lot Area: 336,316 Sqft DOM: 802 Complex Name: Shoppes at Naranja Lakes Status: Active **Building Area**: 94,240 Sqft Retail Property SubType: